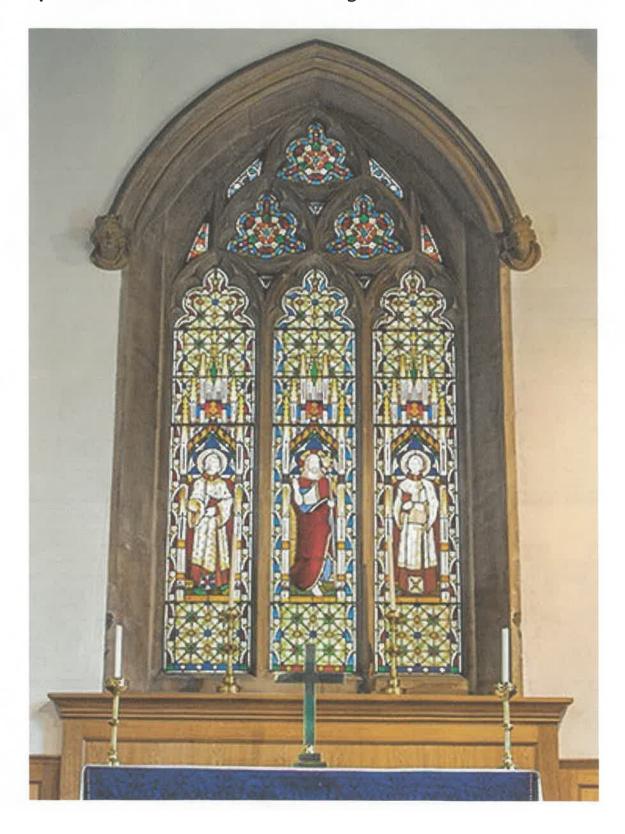

## Clock room floor repair, reattach ceiling wood panelling and recommission clock & bells.

In recent weeks we have been experiencing issues with the clock mechanism. Upon further inspection we noticed that the floor had dropped on one side and underneath the decorative wooden panelling had shifted, with some of the wood has splitting.

After the floorboards were lifted it was evident that several supporting beams had rotted and failed. We have added temporary props to support the ceiling to limit further damage.

We have had to disconnect the Towns historic clock and bells to prevent damage. This is extremely disappointing, but necessary. The clock dates to 1764 and the bells 1657. (These were originally made across the road in what is now North Row).

We arranged a joint site visit to include a structural engineer, architect, conservation officer, Builders and Bill Parks representing the Town Council.

The structural engineer believes that the beams were original and could be over 500+ years old. Many are still in good condition, but several need to be replaced.

Urgent specialist repairs have been recommended:

- Replacement of several supporting oak beams, and repairs to the floor: £5,500 + vat:
- Recommissioning of the clock & bells: £500 + vat
- Professional fees to cover the surveys, architectural drawings, Listed Building approval / heritage statements etc. £2.000+ vat