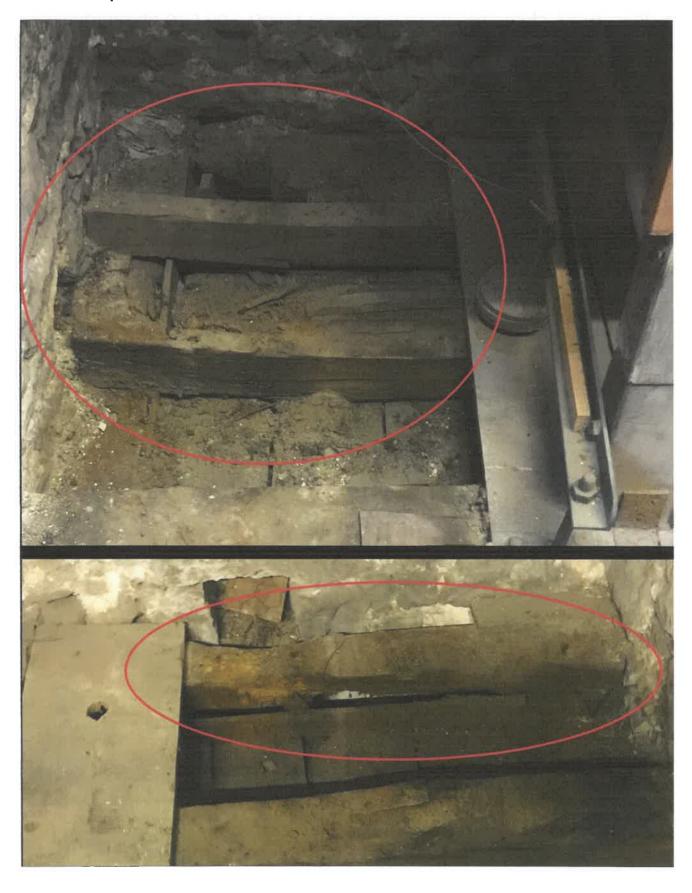

After the floorboards were lifted it was evident that several supporting beams had rotted and failed. We have added temporary props to support the ceiling to limit further damage.

We have had to disconnect the Towns historic clock and bells to prevent damage. This is extremely disappointing, but necessary. The clock dates to 1764 and the bells 1657. (These were originally made across the road in what is now North Row).

## **Clock room**

- Beam Replacement / pack out under other rotted areas
- Floor repair

The towns historic clock and bells have been disconnected to prevent damage. The mechanism will need to be moved to undertake the beam and floor repairs.

The clock will need to be repositioned, the mechanism adjusted, and the towns historic bells reconnected.

The panelled Ceiling below the clock room is attached to the broken beams. It has dropped and split. It will need to be repaired and reattached to the new beams.