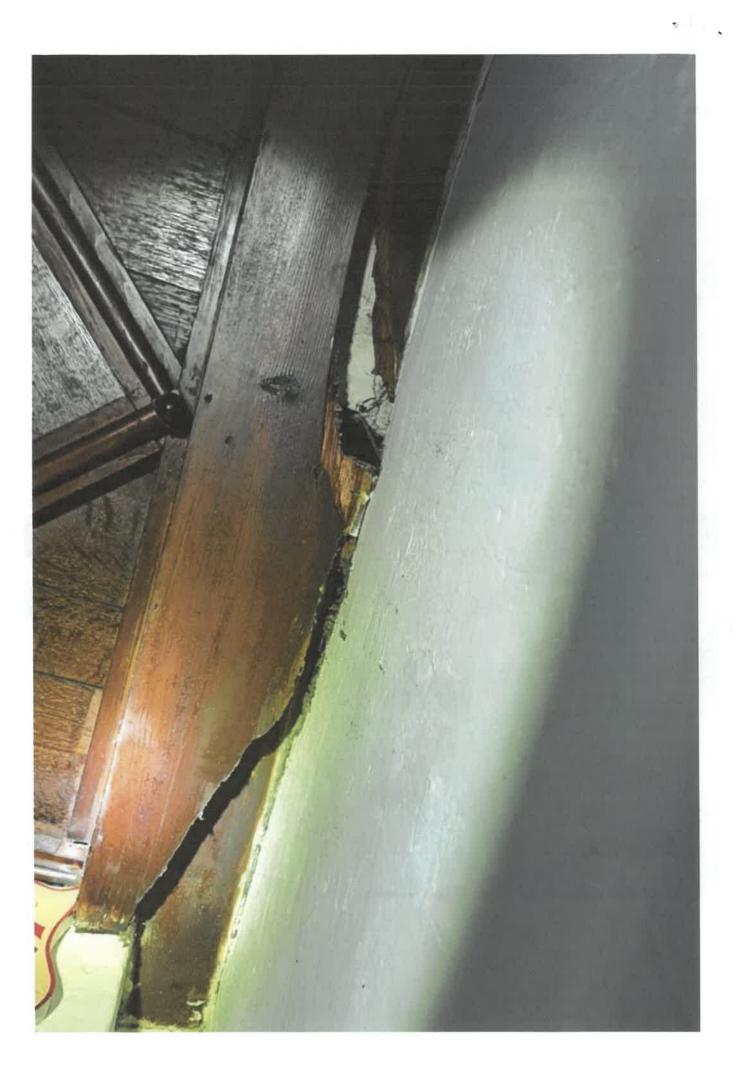

## Clock room floor repair, reattach ceiling wood panelling and recommission clock & bells.

In recent weeks we have been experiencing issues with the clock mechanism. Upon further inspection we noticed that the floor had dropped on one side and underneath the decorative wooden panelling had shifted, with some of the wood has splitting.

After the floorboards were lifted it was evident that several supporting beams had rotted and failed. We have added temporary props to support the ceiling to limit further damage.

We have had to disconnect the Towns historic clock and bells to prevent damage. This is extremely disappointing, but necessary. The clock dates to 1764 and the bells 1657. (These were originally made across the road in what is now North Row).

We arranged a joint site visit to include a structural engineer, architect, conservation officer, Builders and Bill Parks representing the Town Council.

The structural engineer believes that the beams were original and could be over 500+ years old. Many are still in good condition, but several need to be replaced.