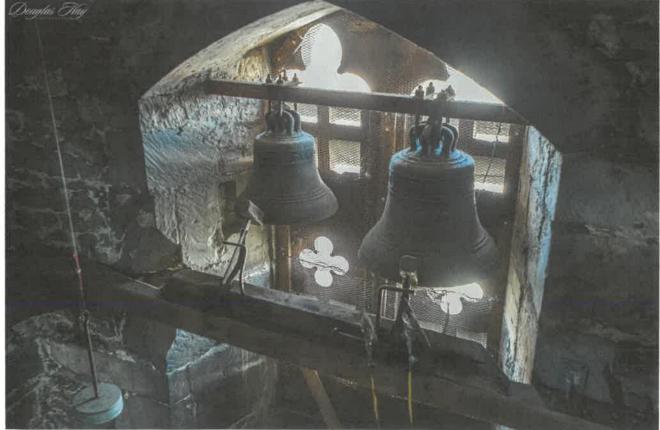

After the floorboards were lifted it was evident that several supporting beams had rotted and failed. We have added temporary props to support the ceiling to limit further damage.

We have had to disconnect the Towns historic clock and bells to prevent damage. This is extremely disappointing, but necessary. The clock dates to 1764 and the bells 1657. (These were originally made across the road in what is now North Row).

## **Clock room**

- Beam Replacement / pack out under other rotted areas
- Floor repair

The towns historic clock and bells have been disconnected to prevent damage. The mechanism will need to be moved to undertake the beam and floor repairs.

The clock will need to be repositioned, the mechanism adjusted, and the towns historic bells reconnected.

The panelled Ceiling below the clock room is attached to the broken beams. It has dropped and split. It will need to be repaired and reattached to the new beams.