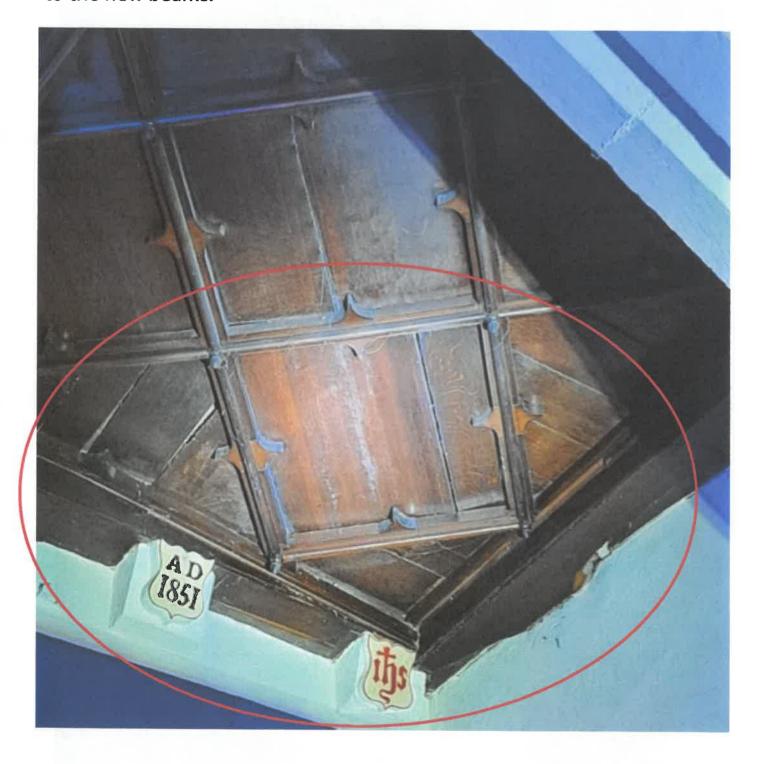

## Clock room floor repair, reattach ceiling wood panelling and recommission clock & bells.

In recent weeks we have been experiencing issues with the clock mechanism. Upon further inspection we noticed that the floor had dropped on one side and underneath the decorative wooden panelling had shifted, with some of the wood has splitting.

The clock will need to be repositioned, the mechanism adjusted, and the towns historic bells reconnected.

The panelled Ceiling below the clock room is attached to the broken beams. It has dropped and split. It will need to be repaired and reattached to the new beams.