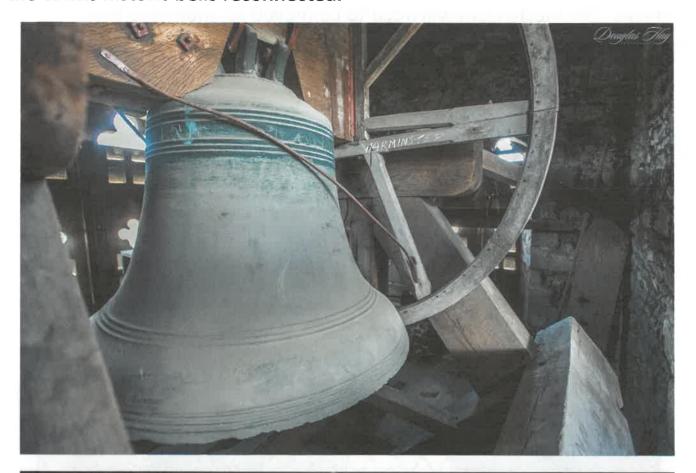

## Clock room floor repair, reattach ceiling wood panelling and recommission clock & bells.

In recent weeks we have been experiencing issues with the clock mechanism. Upon further inspection we noticed that the floor had dropped on one side and underneath the decorative wooden panelling had shifted, with some of the wood has splitting.

After the floorboards were lifted it was evident that several supporting beams had rotted and failed. We have added temporary props to support the ceiling to limit further damage.

We have had to disconnect the Towns historic clock and bells to prevent damage. This is extremely disappointing, but necessary. The clock dates to 1764 and the bells 1657. (These were originally made across the road in what is now North Row).

## **Clock room**

- Beam Replacement / pack out under other rotted areas
- Floor repair

The towns historic clock and bells have been disconnected to prevent damage. The mechanism will need to be moved to undertake the beam and floor repairs.

The clock will need to be repositioned, the mechanism adjusted, and the towns historic bells reconnected.

The panelled Ceiling below the clock room is attached to the broken beams. It has dropped and split. It will need to be repaired and reattached to the new beams.